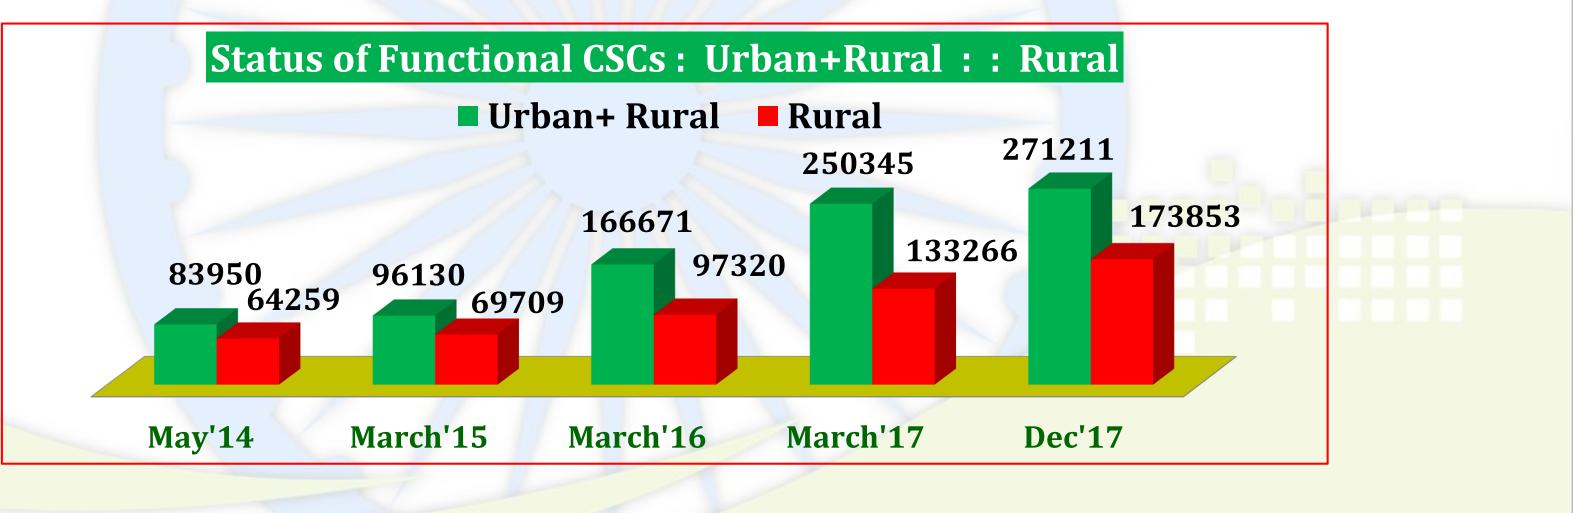

# **STATUS OF FUNCTIONAL CSCs AS ON 31.12.2017**

## **Particulars**

Total No. of Functional CSCs pan India as on 31.12.2017

No. of Functional CSCs pan India at GP level as on 31.12.

No. of GP in the Country

|             | Achievement |  |
|-------------|-------------|--|
| 7 (Incl GP) | 2,71,211    |  |
| .2017       | 1,73,853    |  |
|             | 2,52,919    |  |
|             |             |  |